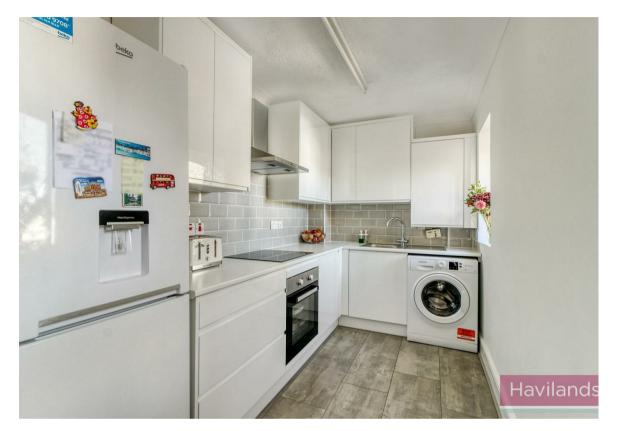

The light and spacious accommodation boasts a Juliet balcony, a brand new high-quality modern fitted kitchen, a double bedroom with fitted wardrobes, one single bedroom, a modern bathroom, laminate flooring throughout, double glazing, gas central heating and loft storage space. The block itself is impeccably clean and boasts well-maintained communal areas. It benefits from a secure entry phone system, beautifully groomed communal gardens and secure gated parking with two allocated parking spaces as well as guest parking spaces.