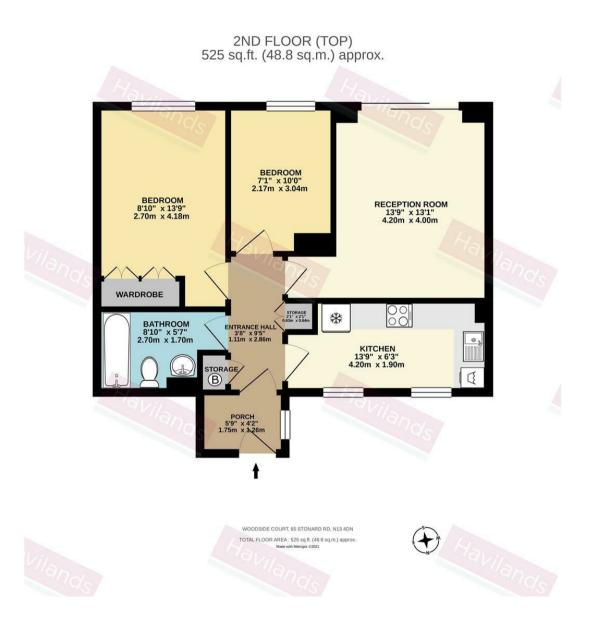

The light and spacious accommodation boasts a Juliet balcony, a brand new high-quality modern fitted kitchen, a double bedroom with fitted wardrobes, one single bedroom, a modern bathroom, laminate flooring throughout, double glazing, gas central heating and loft storage space. The block itself is impeccably clean and boasts well-maintained communal areas. It benefits from a secure entry phone system, beautifully groomed communal gardens and secure gated parking with two allocated parking spaces as well as guest parking spaces.